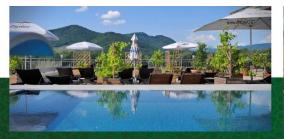

### This package includes:

- A night in the room category of your choice
- Extensive breakfast experience from the buffet with homemade specialties
- Use of the Wellness & Sauna World in the Penthouse SPA
- Wellness bag with fluffy bathrobe and extra towels
- 1 glass of sparkling wine, winery Pfeffel as welcome drink on the day of arrival at 6 p.m. at the bar
- 1 tasting menu in 7 courses incl. corresponding wines on the day of arrival
- Live Musical entertainment to dance
- Farewell gift